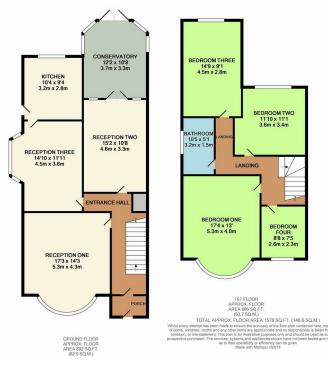

Beautiful Four Bedroom Semi-Detached Character House | Moments Away From The Main Line Station | Off Street Parking To Front | Three Reception Rooms | Large Approx 80ft Rear Garden | No Onward Chain | Original Charm | Ideal Family Home

## CHURCHILL estates

To view call **020 8529 5500** Email northchingford@churchill-estates.co.uk

CHARACTER AND STYLE!!! Beautiful and spacious four bedroom, three reception semi detached house which is situated in one of the most prestigious locations in North Chingford and is only moments away from the main line station. The property which is being offered with no onward chain, retains much of the original character and charm and benefits from off street parking, three reception rooms, large approx 80ft rear garden with side access, first floor family bathroom, potential for a ground floor wc and we feel would make an ideal family home.